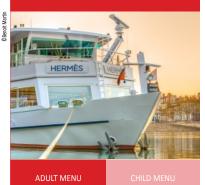

#### HERMÈS RESTAURANT BOAT - LES BATEAUX LYONNAIS 🗥 🖈

Hop aboard the Hermès restaurant boat, and take a relaxing trip through a 2,000 year old city. Cruise lunches and dinners are both proposed. Whether with that special someone or as a group, why not come along and discover traditional cuisine in an unusual setting.

All year round, daily. Closed exceptionally on December 25th.

16 quai Claude Bernard (embarquement) - 69007 Lyon 7ème Tél. **04 78 42 96 81** 

contact@lesbateauxlyonnais.com www.lesbateauxlyonnais.com